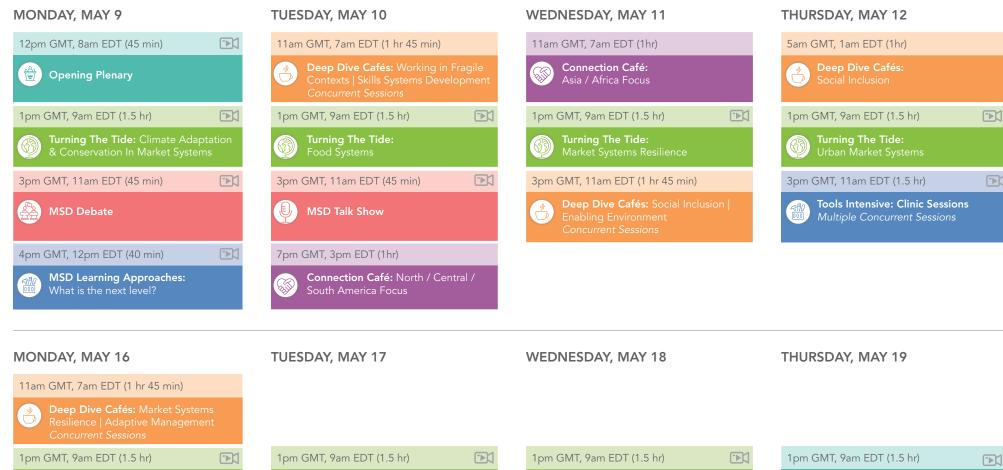

## SUMMARY AGENDA

Updated 04.26.2022

**MSD Debate** - Hot topics debated by multiple participants from different perspectives with live-time voting at the end of the session.

**MSD Tools Showcase -** Spotlight of the most popular MSD tools from the past year, based on input from learning and media partners.

**Deep Dive Cafés** - Live, small group discussions, precursed by several short thought-pieces, to exchange ideas, experiences, and learning in a relaxed and conversational setting.

MSD 'Voices of Inspiration' Talk Show - Live interviews sharing inspirational voices from our industry as they touch on pivotal and emerging topics.

**Connection Cafés -** Live facilitated networking via small group conversations to deepen relationships with industry colleagues across the globe.

**Technical Intensive - Thematic Sessions** - Live technical breakout presentations with participative input.

**Tool Intensive: Clinic Sessions -** Live intensive sessions to engage around specific practical tools or frameworks.

Session will be recorded

Turning The Tide: Food Systems

3pm GMT, 11am EDT (1hr)

Technical Intensive -Thematic Sessions Multiple Concurrent Sessions